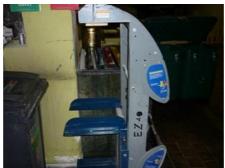

## EZ TURNER 40 Palletes Reversing Equipment

| Production Year: | about 2010  |  |
|------------------|-------------|--|
| Availability:    | immediately |  |

Sale Reason: production reduction

Condition of the Machine: excellent machine, condition similar to new machine still in production

More Details: manual turning of

manual turning of pallets max. sheet width 1040 mm max. 900 mm pile height max. pallet weight 545 kg