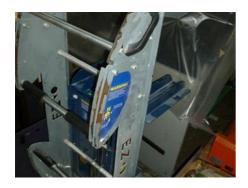

## EZ TURNER 40 Palletes Reversing Equipment

| Production Year: | about 2010  |  |
|------------------|-------------|--|
| Availability:    | immediately |  |

Sale Reason: production reduction

Condition of the Machine: excellent machine, condition similar to new machine still in production

More Details: manual turning of

manual turning of pallets max. sheet width 1040 mm max. 900 mm pile height max. pallet weight 545 kg