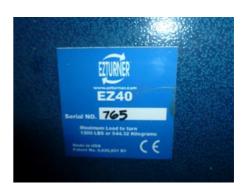

## EZ TURNER 40 Palletes Reversing Equipment

| Production Year: | about 2010  |  |
|------------------|-------------|--|
| Availability:    | immediately |  |

Sale Reason: production reduction

Condition of the Machine: excellent machine, condition similar to new machine still in production