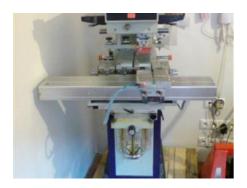

## **EVER BRIDGE SPC-846SC**

## **Pad Printing Machine**

Production Year: 2007 Number of Colours: 2

**Max. Size**: 250x85 mm (9.8"x3.3")

Availability: immediately

Sale Reason: surplus equipment sale

Condition of the Machine:

good condition, fully functional

For more certainty we recommend your own check or an assessment of an independent mechanic. We cannot provide you with any machine guarantee.

More Details: closed ink ducts,

cliché size 250 x 85 mm, printing area approx. 250x75 mm, shifting table for 4 color print air pump, image setter + available inks,

clichés and chemicals.