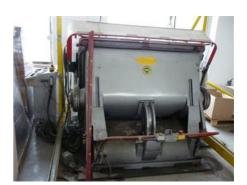

## Die-cutting machine

Manufacturer: Fustellatrici Erba S.R.L.,

Via M. Venegoni 1, Olgiate

Olona, Italy

Production Year:

1987

Max. Size/Width: 1100x1700 mm

(43.3"x66.9")

More Details:

manual loading and unloading

pressure 400 t

the possibility of setting timers speed 900 - 1400 cycles / hour electric heating for cutting foil standard temperature of 100-120 ° C.

maximum 200 ° C there are 3 chases crane for handling chase