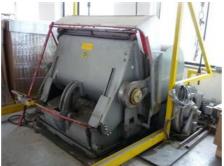

## Die-cutting machine

Manufacturer: Fustellatrici Erba S.R.L.,

Via M. Venegoni 1, Olgiate

Olona, Italy

Production Year:

1987

Max. Size/Width: 1100x1700 mm

(43.3"x66.9")

More Details:

manual loading and unloading

pressure 400 t

the possibility of setting timers speed 900 - 1400 cycles / hour electric heating for cutting foil standard temperature of 100-120 ° C.

maximum 200 ° C there are 3 chases crane for handling chase