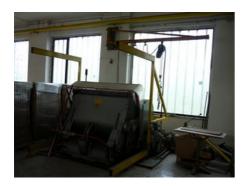

More Details:

manual loading and unloading

pressure 400 t

the possibility of setting timers speed 900 - 1400 cycles / hour electric heating for cutting foil standard temperature of 100-120 ° C.

maximum 200 ° C there are 3 chases crane for handling chase