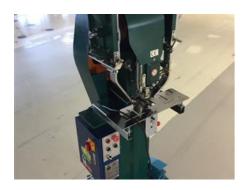

## EMTC - 16 / 28 Machine for making metal eyelets

|   | Production Year:          | about 2000                                                                                                                                                                                                                                                                                                                                                                       |
|---|---------------------------|----------------------------------------------------------------------------------------------------------------------------------------------------------------------------------------------------------------------------------------------------------------------------------------------------------------------------------------------------------------------------------|
|   | Availability:             | immediately                                                                                                                                                                                                                                                                                                                                                                      |
|   | Sale Reason:              | surplus equipment sale                                                                                                                                                                                                                                                                                                                                                           |
| ٤ | Condition of the Machine: | very good condition,<br>well-maintained<br>still in production                                                                                                                                                                                                                                                                                                                   |
|   | Disclaimer:               | The Condition of the Machine assessment presented in this CV was either obtained from the last machine operator or is based on an inspection performed by our employee, just to provide you with as much information as possible.  For more certainty we recommend your own check or an assessment of an independent mechanic. We cannot provide you with any machine guarantee. |

More Details:

speed of 45 pieces / minute