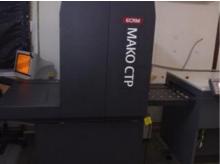

## ECRM MAKO 4x CTP System and Plate Processor

## **SPECIAL OFFER**

Production Year: 2007

Max. Size/Width: 660x960 mm (26.0"x37.8")

Counter: 70000 sheets

Availability: immediately

Sale Reason: purchase of a new

machine

Condition of the Machine:

More Details: violet laser RIP Harlequin ECRM RIPMate 8.3 resolution 1200 to 3556 dpi 20 plates per hour

processor Heights Inca 70