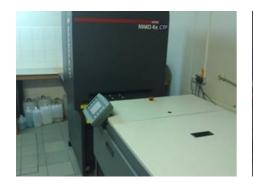

## ECRM MAKO 4x CTP System and Plate Processor

## **SPECIAL OFFER**

Production Year: 2007

Max. Size/Width: 660x960 mm (26.0"x37.8")

Counter: 70000 sheets

Availability: immediately

Sale Reason: purchase of a new

machine

Condition of the Machine:

More Details: violet laser RIP Harlequin ECRM RIPMate 8.3 resolution 1200 to 3556 dpi 20 plates per hour

processor Heights Inca 70