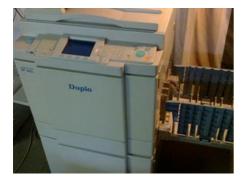

## DUPLO DP 460 E Digital Printing Machine

Manufacturer: Duplo USA Corporation,

Santa Ana, USA - California

Production Year: 2011 Number of Colours: 1

**Max. Size:** 310x432 mm (12.2"x17.0")

approx. A3

Counter: 2 mil. imps.

More Details: thermal digital duplicator 600 x 600 dpi resolution zoom 50 - 500%

production speed of 45 - 120 pages / min.

3000 sheet capacity (75g / m2)

automatic feeding

Availability: immediately

Work Experiences: paper from 53 to 210 g /