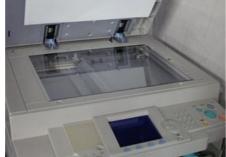

More Details: thermal digital duplicator 600 x 600 dpi resolution zoom 50 - 500%

production speed of 45 - 120 pages / min.

3000 sheet capacity (75g / m2)

automatic feeding

Availability: immediately

Work Experiences: paper from 53 to 210 g /