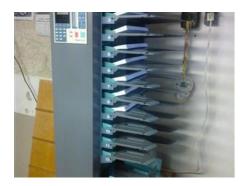

## **DUPLO DFC 120**

## **Collating Machine**

Manufacturer:

Duplo USA Corporation,

Santa Ana, USA - California

2010

Production Year: Max. Size/Width:

320x450 mm (12.6"x17.7")

More Details:

friction feeder 12 gathering positions double sheet detection

Availability: immediately

Work Experiences:

paper from 53 to 128

g/m2

Sale Reason: C

closing company

عر