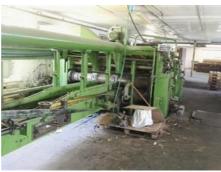

## CASEMAKER S + S ZLM 80

## **Carton Boxes Gluer**

Production Year: about 1980

Max. Size/Width: 965x2080 mm (38.0'x81.9")

Availability: immediately

Work Experiences: multi-layer corrugated cardboard

Sale Reason: closing company

Condition of the Machine: good condition, fully functional not in daily production but can be seen running at your request

More Details: inliner vacuum feeder Martin

slotter rotary die cutingt 1 flexo color

folding aggregate adhesive aggregate stacker

interpreter electric formatting

Advantages of the Machine:

small space needed for machine ideal for large numbers of small orders, fast format change