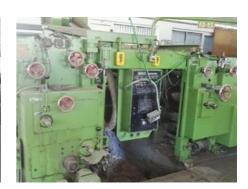

## CASEMAKER S + S ZLM 80

## **Carton Boxes Gluer**

Production Year: about 1980

Max. Size/Width: 965x2080 mm (38.0'x81.9")

Availability: immediately

Work Experiences: multi-layer corrugated cardboard

Sale Reason: closing company

Condition of the Machine: good condition, fully functional not in daily production but can be seen running at your request

More Details: inliner vacuum feeder Martin

slotter rotary die cutingt 1 flexo color

folding aggregate adhesive aggregate stacker

interpreter electric formatting

Advantages of the Machine:

small space needed for machine ideal for large numbers of small orders, fast format change