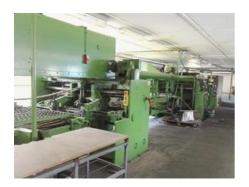

## CASEMAKER S + S ZLM 80

## **Carton Boxes Gluer**

Production Year: about 1980

Max. Size/Width: 965x2080 mm (38.0'x81.9")

Availability: immediately

Work Experiences: multi-layer corrugated cardboard

Sale Reason: closing company

Condition of the Machine: good condition, fully functional not in daily production but can be seen running at your request

More Details: inliner vacuum feeder Martin

slotter rotary die cutingt 1 flexo color

folding aggregate adhesive aggregate stacker

interpreter electric formatting

Advantages of the Machine:

small space needed for machine ideal for large numbers of small orders, fast format change