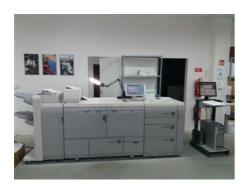

## **CANON IMAGE PRESS 1110**

## **Digital Printing Machine**

Manufacturer: Canon Inc, Tokio Japan

Production Year: 20 Number of Colours: 1

**Max. Size:** 487x330 mm (19.2"x13.0")

Counter: 4 mil. imps.

**A**vailability: immediately

Work Experiences: print on material 52 g/m2

to 300 g/m2

Sale Reason: production reduction

0 114 64 11 11

Condition of the Machine: very good condition, well-maintained still in production

Disclaimer: The Condition of the

Machine assessment presented in this CV was either obtained from the last machine operator or is based on an inspection performed by our employee, just to provide you with as much information as possible.

For more certainty we recommend your own check or an assessment of an independent mechanic. We cannot

provide you with any machine guarantee.

More Details:

electrostatic transmission of the image

external RIP K200

production speeds up to 110 prints / min.

1200 x 1200 dpi resolution

capacity of input trays 10,000 sheets capacity of output trays 17,000 sheets ultrasonic detection of double sheet

side stitching with wire 80 GB hard drive capacity