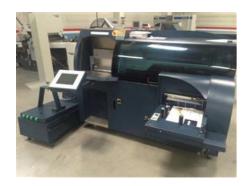

## C.P. BOURG BB 3002

## **Perfect Binder**

Manufacturer: C.P. Bourg, Ottignies,

Belgium (BDF)

Production Year: 2

2006

Max. Size/Width: 320x385 mm (12.6"x15.2")

Availability: immediately

Work Experiences: cover weight 80 - 300

More Details:

1 clamp hotmelt

manual feeding side gluing

cover station sucker cover feeder

memory for storing jobs block thickness from 1 mm to 60 mm

min. cover size 100 x 200 mm maximum cover size 395 x 710 mm