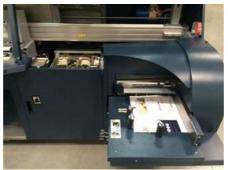

More Details:

1 clamp hotmelt

manual feeding side gluing

cover station sucker cover feeder

memory for storing jobs block thickness from 1 mm to 60 mm

min. cover size 100 x 200 mm maximum cover size 395 x 710 mm

min. cover width 2 sheets max cover width of 60 mm