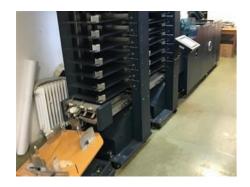

## BOURG AGR - PA - BME Collating and Stitching Line

More Details:

input format min 180 x 119 mm input format max  $600 \times 370$  mm output format min.  $70 \times 119$  mm output format max  $300 \times 370$  mm

2 x stitching heads feeding with suction belts

long delivery and on the opposite side shaker

frontal cut