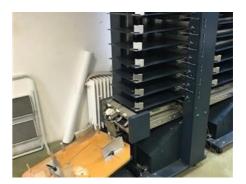

More Details:

input format min 180 x 119 mm input format max  $600 \times 370$  mm output format min.  $70 \times 119$  mm output format max  $300 \times 370$  mm

2 x stitching heads feeding with suction belts

long delivery and on the opposite side shaker

frontal cut