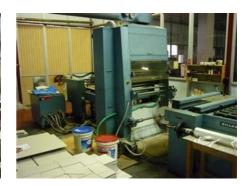

## **BILLHOFER MFK 76**

## **Laminating Machine**

Production Year: 1990

Max. Size/Width: 760x1020 mm (29.9'x40.2")

Availability: immediately

Sale Reason: closing company

Condition of the Machine:

functional, condition and wear and tear according to its age, well maintained dismantled in stock but can be installed if necessary

More Details: heat lamination heating with water cold and hot melt speed 32 m / min feeding head MABEG heating elements separator jogging table