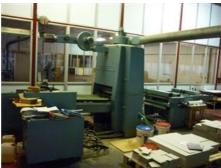

## **BILLHOFER MFK 76**

## **Laminating Machine**

Production Year: 1990

Max. Size/Width: 760x1020 mm (29.9'x40.2")

Availability: immediately

Sale Reason: closing company

Condition of the Machine:

functional, condition and wear and tear according to its age, well maintained dismantled in stock but can be installed if necessary

More Details: heat lamination heating with water cold and hot melt speed 32 m / min feeding head MABEG heating elements separator jogging table