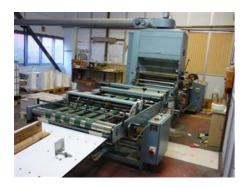

## **BILLHOFER MFK 76**

## **Laminating Machine**

Production Year: 1990

Max. Size/Width: 760x1020 mm (29.9'x40.2")

Availability: immediately

Sale Reason: closing company

Condition of the Machine:

functional, condition and wear and tear according to its age, well maintained dismantled in stock but can be installed if necessary

More Details: heat lamination heating with water cold and hot melt speed 32 m / min feeding head MABEG heating elements separator jogging table