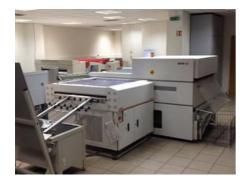

## AGFA XCALIBUR 45 S CTP System and Plate Processor

## **SPECIAL OFFER**

Manufacturer: Agf a Graphics, Mortsel,

Belgium

Production Year: 2005

Max. Size/Width: 820x1160 mm (32.3"x45.7")

Availability: immediately

Sale Reason: purchase of a new

machine

More Details: thermal technology automatic loader PST 36-L platemanager 4 cartridges developing machine Autolith TP 105 usb interface for APIS 1200 and 2400 dpi board thickness from 0.15 to 0.4 mm processed 130,000 m2 panels