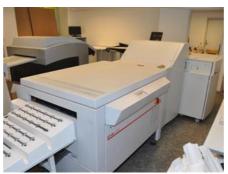

## AGFA PALLADIO CTP System and Plate Processor

Manufacturer: Agf a Graphics, Mortsel,

Belgium

Production Year: 2003

Max. Size/Width: 635x754 mm (25.0"x29.7")

Counter: 103200 sheets

Availability: immediately

possible. For more certainty we recommend your own check or an assessment of an independent mechanic. We cannot provide you with any machine guarantee.

More Details: ultra violet laser

resolution 1200, 2400, 3000 dpi thickness of plates is 0,15 - 0,3 mm

plates Lithostar Ultra V automatic feeder cassette for 60 plates

plate processor Lithostar LP 68 Ultra

Workflow ApogeeX Apogee Prepress Cent v 1.41.0.19

Apogee Manager v 1.41.6 Workflow Agfa Apogee X

stacker CIP3