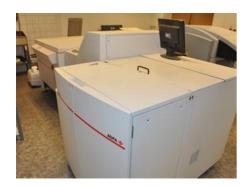

## AGFA PALLADIO CTP System and Plate Processor

Manufacturer: Agf a Graphics, Mortsel,

Belgium

Production Year: 2003

Max. Size/Width: 635x754 mm (25.0"x29.7")

Counter: 103200 sheets

Availability: immediately

possible. For more certainty we recommend your own check or an assessment of an independent mechanic. We cannot provide you with any machine guarantee.

More Details: ultra violet laser

resolution 1200, 2400, 3000 dpi thickness of plates is 0,15 - 0,3 mm

plates Lithostar Ultra V automatic feeder cassette for 60 plates

plate processor Lithostar LP 68 Ultra

Workflow ApogeeX Apogee Prepress Cent v 1.41.0.19

Apogee Manager v 1.41.6 Workflow Agfa Apogee X

stacker CIP3