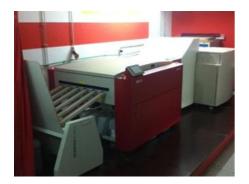

## AGFA AVALON V4 CTP System and Plate Processor

## **SPECIAL OFFER**

Manufacturer: A

Agfa Graphics, Mortsel,

Belgium

Production Year:

2012

Max. Size/Width:

680x750 mm (26.8"x29.5")

More Details: ultraviolet CTP RIP Apogee

speed 20 plates/hour automatic plate loading with 100 plates

plate processor stacker