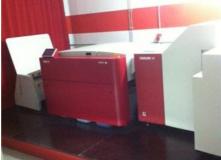

## AGFA AVALON V4 CTP System and Plate Processor

## **SPECIAL OFFER**

Manufacturer: A

Agfa Graphics, Mortsel,

Belgium

Production Year:

2012

Max. Size/Width:

680x750 mm (26.8"x29.5")

More Details: ultraviolet CTP RIP Apogee

speed 20 plates/hour automatic plate loading with 100 plates

plate processor stacker