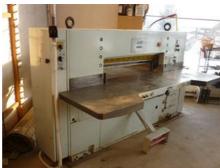

## ADAST MAXIMA MS 115 - 2 Guillotine

Manufacturer:

Maxima - Adast Blansko

a.s., Czech Republic

Production Year: Max. Size/Width: about 1981 115 mm (4.5") **More Details:** original program air table

Availability: immediately