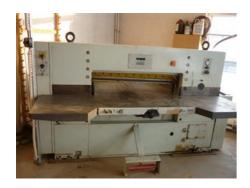

## ADAST MAXIMA MS 115 - 2 Guillotine

Manufacturer:

Maxima - Adast Blansko

a.s., Czech Republic

Production Year: Max. Size/Width: about 1981 115 mm (4.5") **More Details:** original program air table

Availability: immediately