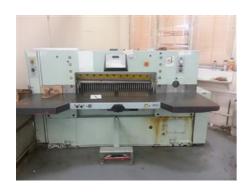

## ADAST MAXIMA MS 115 - 2 Guillotine

Production Year:

about 1991

Max. Size/Width: 1150 mm (45.3")

3")

**More Details:** program stół powietrzny

4 zapasowe noże

Availability: