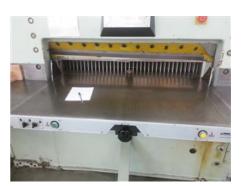

## ADAST MAXIMA MS 115 - 2 Guillotine

Production Year:

about 1991

Max. Size/Width: 1150 mm (45.3")

3")

**More Details:** program stół powietrzny

4 zapasowe noże

Availability: