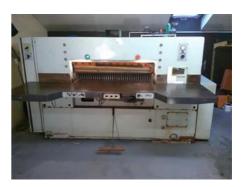

## ADAST MAXIMA MS 115 - 1 Guillotine

Production Year:

1983

Max. Size/Width: 115 mm (4.5") More Details: airbed

Availability: immediately

Sale Reason: closing company

Condition of the Machine:

very good condition, well maintained, worn out according to its age can be seen running