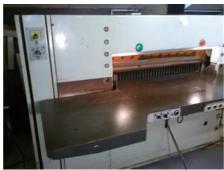

## ADAST MAXIMA MS 115 - 1 Guillotine

Production Year:

1983

Max. Size/Width: 115 mm (4.5") More Details: airbed

Availability: immediately

Sale Reason: closing company

Condition of the Machine:

very good condition, well maintained, worn out according to its age can be seen running