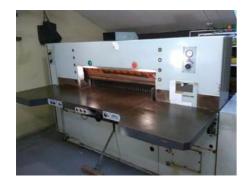

## ADAST MAXIMA MS 115 - 1 Guillotine

Production Year:

1983

Max. Size/Width: 115 mm (4.5") More Details: airbed

Availability: immediately

Sale Reason: closing company

Condition of the Machine:

very good condition, well maintained, worn out according to its age can be seen running