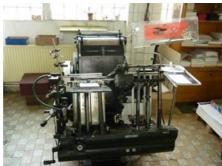

## ADAST GRAFOPRESS GPC

## **Letterpress Machine**

Production Year: about 1969

Number of Colours:

**Max. Size**: 210x297 mm (8.3"x11.7")

Availability: immediately

Work Experiences: numbering, die cutting

Sale Reason: closing company

Condition of the Machine:

good condition, fully functional

can be seen running

**Disclaimer:** The Condition of the Machine assessment

presented in this CV was either obtained from the last machine operator or is based on an inspection performed by our employee, just to provide you with as much information as possible.