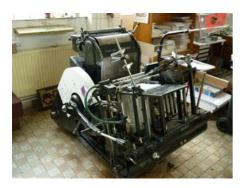

## ADAST GRAFOPRESS GPC

## **Letterpress Machine**

Production Year: about 1969

Number of Colours:

**Max. Size**: 210x297 mm (8.3"x11.7")

Availability: immediately

Work Experiences: numbering, die cutting

Sale Reason: closing company

Condition of the Machine:

good condition, fully functional

can be seen running

**Disclaimer:** The Condition of the Machine assessment

presented in this CV was either obtained from the last machine operator or is based on an inspection performed by our employee, just to provide you with as much information as possible.