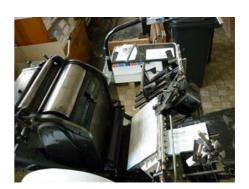

## ADAST GRAFOPRESS GPC

## **Letterpress Machine**

Production Year: about 1969

Number of Colours:

**Max. Size**: 210x297 mm (8.3"x11.7")

Availability: immediately

Work Experiences: numbering, die cutting

Sale Reason: closing company

Condition of the Machine:

good condition, fully functional

can be seen running

**Disclaimer:** The Condition of the Machine assessment

presented in this CV was either obtained from the last machine operator or is based on an inspection performed by our employee, just to provide you with as much information as possible.