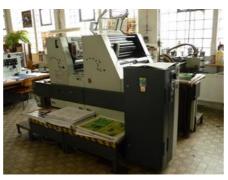

## ADAST DOMINANT 725 P AN-1

**Sheet-fed Offset Printing Machine** 

Production Year: about 1990

Number of Colours: 2

**Max. Size:** 485x660 mm (19.1"x26.0")

approx. A2

Max. Speed: 10000 imp./hour Counter: 42 mil. imps.

manual plate loading
np./hour
powder sprayer
nps.
no damage on cylinders

More Details:

conventional dampening

perfecting 1+1 / 2+0

low pile delivery

Availability: immediately

Sale Reason: closing company

Condition of the Machine: functional, complete