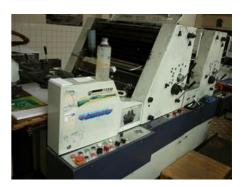

## ADAST DOMINANT 725 P AN-1

**Sheet-fed Offset Printing Machine** 

Production Year: about 1990

Number of Colours: 2

**Max. Size:** 485x660 mm (19.1"x26.0")

approx. A2

Max. Speed: 10000 imp./hour Counter: 42 mil. imps.

manual plate loading
np./hour
powder sprayer
nps.
no damage on cylinders

More Details:

conventional dampening

perfecting 1+1 / 2+0

low pile delivery

Availability: immediately

Sale Reason: closing company

Condition of the Machine: functional, complete