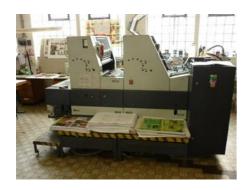

## ADAST DOMINANT 725 P AN-1

**Sheet-fed Offset Printing Machine** 

Production Year: about 1990

Number of Colours: 2

**Max. Size:** 485x660 mm (19.1"x26.0")

approx. A2

Max. Speed: 10000 imp./hour Counter: 42 mil. imps.

manual plate loading
np./hour
powder sprayer
nps.
no damage on cylinders

More Details:

conventional dampening

perfecting 1+1 / 2+0

low pile delivery

Availability: immediately

Sale Reason: closing company

Condition of the Machine: functional, complete