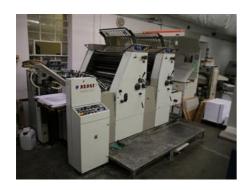

## ADAST DOMINANT 725 C P

## **Sheet-fed Offset Printing Machine**

Production Year: 1997 Number of Colours: 2

**Max. Size:** 485x660 mm (19.1"x26.0")

approx. A2

Max. Speed: 10000 imp./hour Counter: 57 mil. imps.

More Details: alcohol dampening

Technotrans refrigeration device

perfecting 1+1 / 2+0 low pile delivery manual plate loading powder sprayer

Availability: immediately

Sale Reason: production reduction

تر

Condition of the Machine:

functional, condition and wear and tear according to its age, well maintained can be seen running