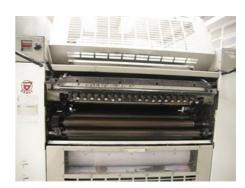

## ADAST DOMINANT 725 C P

## **Sheet-fed Offset Printing Machine**

Production Year: 1997 Number of Colours: 2

**Max. Size:** 485x660 mm (19.1"x26.0")

approx. A2

Max. Speed: 10000 imp./hour Counter: 57 mil. imps.

More Details: alcohol dampening

Technotrans refrigeration device

perfecting 1+1 / 2+0 low pile delivery manual plate loading powder sprayer

Availability: immediately

Sale Reason: production reduction

تر

Condition of the Machine:

functional, condition and wear and tear according to its age, well maintained can be seen running