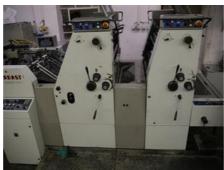

## ADAST DOMINANT 725 C P

## **Sheet-fed Offset Printing Machine**

Production Year: 1997 Number of Colours: 2

**Max. Size:** 485x660 mm (19.1"x26.0")

approx. A2

Max. Speed: 10000 imp./hour Counter: 57 mil. imps.

More Details: alcohol dampening

Technotrans refrigeration device

perfecting 1+1 / 2+0 low pile delivery manual plate loading powder sprayer

Availability: immediately

Sale Reason: production reduction

تر

Condition of the Machine:

functional, condition and wear and tear according to its age, well maintained can be seen running