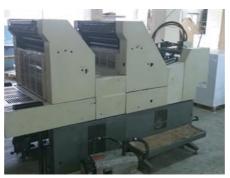

## **ADAST DOMINANT 724**

**Sheet-fed Offset Printing Machine** 

Production Year: about 1978

**Number of Colours:** 

Max. Size: 485x650 mm (19.1"x25.6")

approx. A2

8000 imp./hour Max. Speed: Counter: 99 mil. imps.