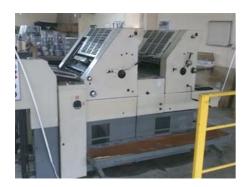

## **ADAST DOMINANT 724**

**Sheet-fed Offset Printing Machine** 

Production Year: about 1978

**Number of Colours:** 

Max. Size: 485x650 mm (19.1"x25.6")

approx. A2

8000 imp./hour Max. Speed: Counter: 99 mil. imps.