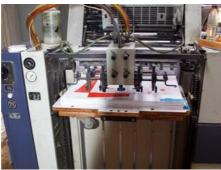

## **ADAST DOMINANT 715 A**

## **Sheet-fed Offset Printing Machine**

Manufacturer: Adast Adamov s.p., závod

Dobruška

Production Year: 1989 Number of Colours: 1

**Max. Size:** 485x660 mm (19.1"x26.0")

approx. A2

Max. Speed: 10000 imp./hour

More Details:

conventional dampening no perfecting low pile delivery manual plate loading powder sprayer

Availability: immediately

Sale Reason: closing company

نر

Condition of the Machine:

functional, condition and wear and tear according to its age, well maintained still in production