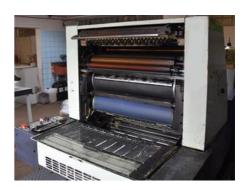

## **ADAST DOMINANT 715 A**

## **Sheet-fed Offset Printing Machine**

Manufacturer: Adast Adamov s.p., závod

Dobruška

Production Year: 1989 Number of Colours: 1

**Max. Size:** 485x660 mm (19.1"x26.0")

approx. A2

Max. Speed: 10000 imp./hour

More Details:

conventional dampening no perfecting low pile delivery manual plate loading powder sprayer

Availability: immediately

Sale Reason: closing company

نر

Condition of the Machine:

functional, condition and wear and tear according to its age, well maintained still in production