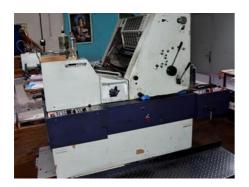

## **ADAST DOMINANT 715 A**

## **Sheet-fed Offset Printing Machine**

Manufacturer: Adast Adamov s.p., závod

Dobruška

Production Year: 1989 Number of Colours: 1

**Max. Size:** 485x660 mm (19.1"x26.0")

approx. A2

Max. Speed: 10000 imp./hour

More Details:

conventional dampening no perfecting low pile delivery manual plate loading powder sprayer

Availability: immediately

Sale Reason: closing company

نر

Condition of the Machine:

functional, condition and wear and tear according to its age, well maintained still in production