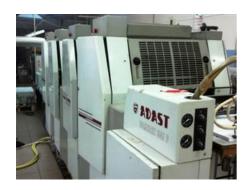

## **ADAST DOMINANT 547**

**Sheet-fed Offset Printing Machine** 

Manufacturer: Adast Adamov a.s., Czech

Republic

Production Year: 1996 Number of Colours: 4

**Max. Size:** 381x520 mm (15.0'x20.5")

approx. B3

Availability: immediately

Work Experiences: only one shift

production, print labels on PP material

Sale Reason: closing company

Condition of the Machine:

functional, complete can be seen running

Refurbishments:

inking rollers recovered

in 2010

Found Damages:

small damage on 1st cylinder on the edge of

printing area

Disclaimer: The Condition of the

Machine assessment presented in this CV was either obtained from the last machine operator or is based on an inspection performed by our employee, just to provide you with as much information as possible. For more certainty we recommend your own check or an assessment of an independent mechanic. We cannot provide you with any machine guarantee.

More Details:

waterless TORAY waterless offset dampening

RKJ KATLER refrigeration device

perfecting 2+2 / 4+0 low pile delivery

Inkflowink and register remote control

Bacher manual plate loading

plate punch drying UV IR dryer powder sprayer conveyor in delivery waterless offset