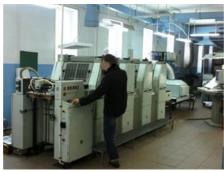

## **ADAST DOMINANT 547**

**Sheet-fed Offset Printing Machine** 

Manufacturer: Adast Adamov a.s., Czech

Republic

Production Year: 1996 Number of Colours: 4

**Max. Size:** 381x520 mm (15.0'x20.5")

approx. B3

Availability: immediately

Work Experiences: only one shift

production, print labels on PP material

Sale Reason: closing company

Condition of the Machine:

functional, complete can be seen running

Refurbishments:

inking rollers recovered

in 2010

Found Damages:

small damage on 1st cylinder on the edge of

printing area

Disclaimer: The Condition of the

Machine assessment presented in this CV was either obtained from the last machine operator or is based on an inspection performed by our employee, just to provide you with as much information as possible. For more certainty we recommend your own check or an assessment of an independent mechanic. We cannot provide you with any machine guarantee.

More Details:

waterless TORAY waterless offset dampening

RKJ KATLER refrigeration device

perfecting 2+2 / 4+0 low pile delivery

Inkflowink and register remote control

Bacher manual plate loading

plate punch drying UV IR dryer powder sprayer conveyor in delivery waterless offset