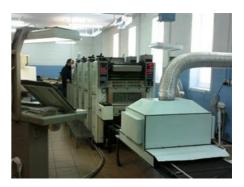

## **ADAST DOMINANT 547**

**Sheet-fed Offset Printing Machine** 

Manufacturer: Adast Adamov a.s., Czech

Republic

Production Year: 1996 Number of Colours: 4

**Max. Size:** 381x520 mm (15.0'x20.5")

approx. B3

Availability: immediately

Work Experiences: only one shift

production, print labels on PP material

Sale Reason: closing company

Condition of the Machine:

functional, complete can be seen running

Refurbishments:

inking rollers recovered

in 2010

Found Damages:

small damage on 1st cylinder on the edge of

printing area

Disclaimer: The Condition of the

Machine assessment presented in this CV was either obtained from the last machine operator or is based on an inspection performed by our employee, just to provide you with as much information as possible. For more certainty we recommend your own check or an assessment of an independent mechanic. We cannot provide you with any machine guarantee.

More Details:

waterless TORAY waterless offset dampening

RKJ KATLER refrigeration device

perfecting 2+2 / 4+0 low pile delivery

Inkflowink and register remote control

Bacher manual plate loading

plate punch drying UV IR dryer powder sprayer conveyor in delivery waterless offset