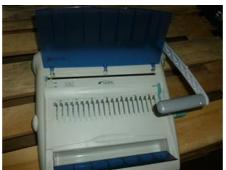

## ACCO REXEL CB 355

## Ring binders

Production Year: about 2010

Max. Size/Width: 210x297 mm (8.3"x11.7")

Availability: immediately

Sale Reason: closing company

Condition of the Machine: excellent machine, condition similar to new machine