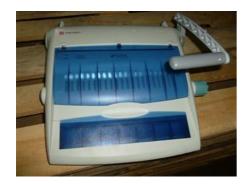

## ACCO REXEL CB 355

## Ring binders

Production Year: about 2010

Max. Size/Width: 210x297 mm (8.3"x11.7")

Availability: immediately

Sale Reason: closing company

Condition of the Machine: excellent machine, condition similar to new machine