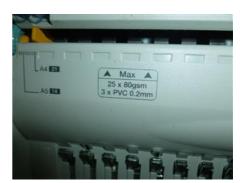

For more certainty we recommend your own check or an assessment of an independent mechanic. We cannot

provide you with any machine guarantee.

More Details:

punch max. 25 sheets binding max. 425 sheets

all sizes of plastic spine to 50 mm width