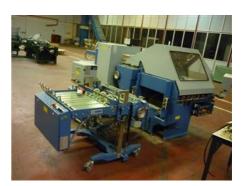

## MBO K 760/4 S-KTL **Folding Machine**

More Details: pallet feeder 4 buckles 1 side buckle 2 cross knives digital control noise hood stream delivery