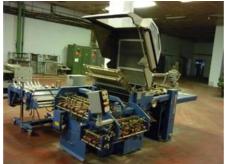

## MBO K 760/4 S-KTL **Folding Machine**

More Details: pallet feeder 4 buckles 1 side buckle 2 cross knives digital control noise hood stream delivery