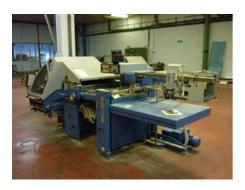

## MBO K 760/4 S-KTL **Folding Machine**

More Details: pallet feeder 4 buckles 1 side buckle 2 cross knives digital control noise hood stream delivery