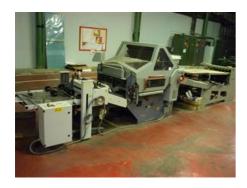

## STAHL KD 78/4-KL-RD-T Folding Machine

## Curriculum Vitae of the machine Reference number: R 14590

More Details:

digital control

stream feeder 4 buckles 2 cross knives

noise hood stream delivery