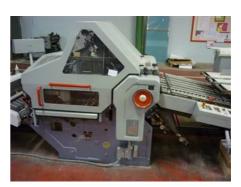

## STAHL KD 78/4-KL-RD-T Folding Machine

## Curriculum Vitae of the machine Reference number: R 14590

More Details:

digital control

stream feeder 4 buckles 2 cross knives

noise hood stream delivery