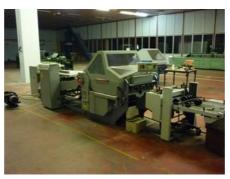

## STAHL KD 78/4-KL-RD-T Folding Machine

## Curriculum Vitae of the machine Reference number: R 14590

More Details:

digital control

stream feeder 4 buckles 2 cross knives

noise hood stream delivery