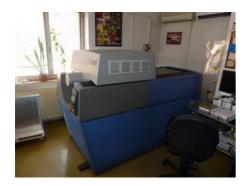

## LÜSCHER XPOSE! 75

## CTP System and Plate Processor

## **SPECIAL OFFER**

Production Year: 2006

Max. Size/Width: 680x900 mm (26.8"x35.4")

Counter: 146900 sheets

Availability: immediately

Sale Reason: production reduction

Condition of the Machine:

very good condition, well-maintained still in production