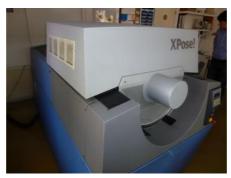

## LÜSCHER XPOSE! 75

## CTP System and Plate Processor

## **SPECIAL OFFER**

Production Year: 2006

Max. Size/Width: 680x900 mm (26.8"x35.4")

Counter: 146900 sheets

Availability: immediately

Sale Reason: production reduction

Condition of the Machine:

very good condition, well-maintained still in production