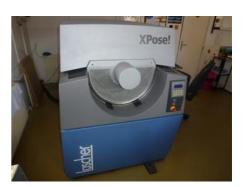

## LÜSCHER XPOSE! 75

## CTP System and Plate Processor

## **SPECIAL OFFER**

Production Year: 2006

Max. Size/Width: 680x900 mm (26.8"x35.4")

Counter: 146900 sheets

Availability: immediately

Sale Reason: production reduction

Condition of the Machine:

very good condition, well-maintained still in production